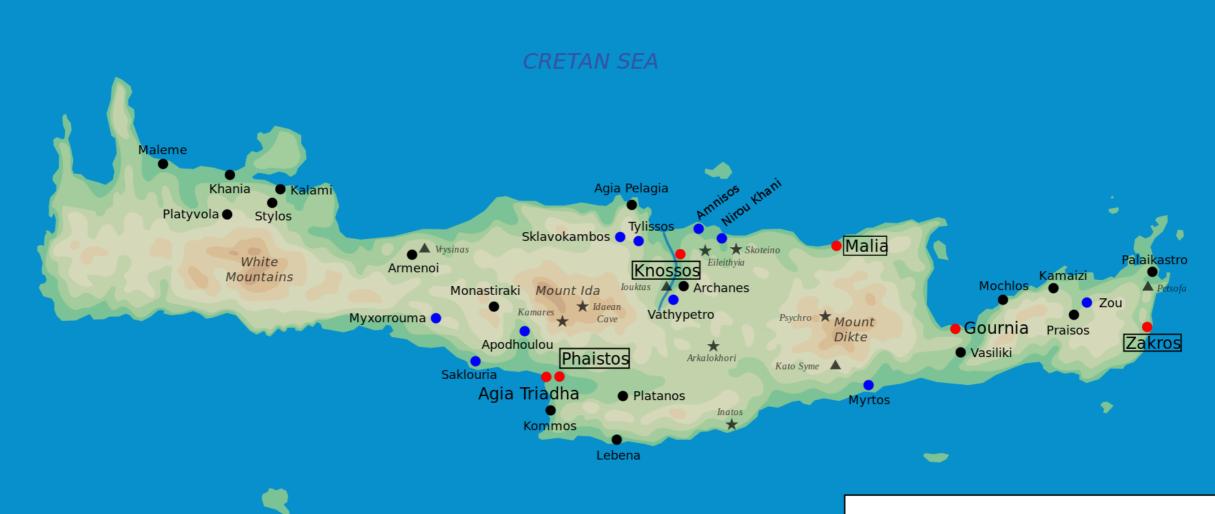

#### Minoan Crete

- Palaces sites
- Country houses
- Tombs or other settlements
- ★ Sacred caves
- ▲ Mountain sanctuaries

0 10 50 km