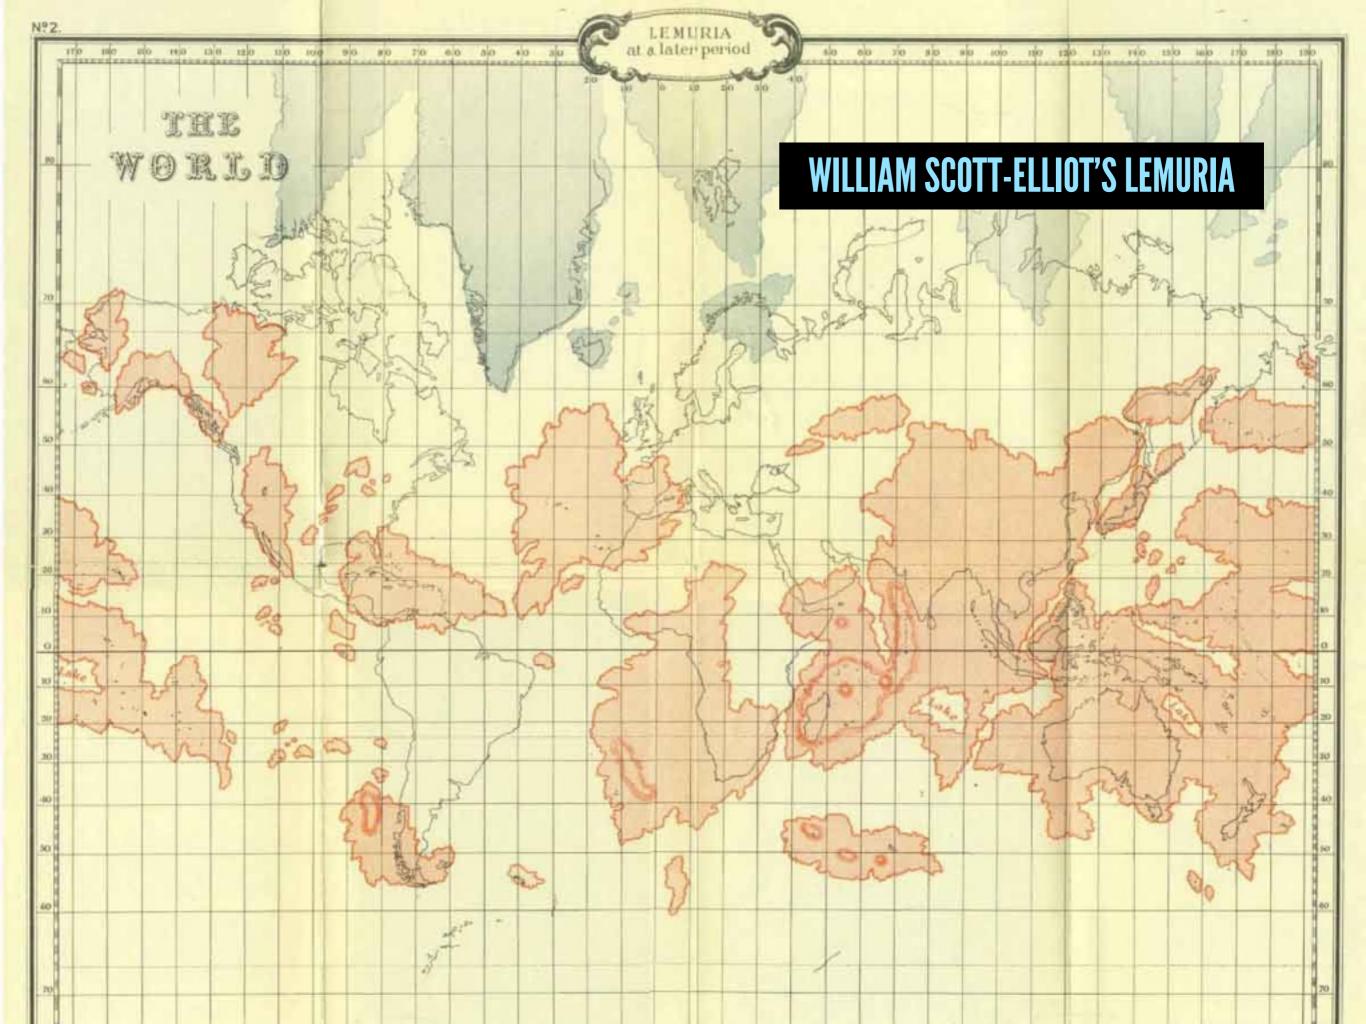

#### THE LOST LEMURIA

WITH TWO MAPS SHOWING . . DISTRIBUTION OF LAND AREAS AT DIFFERENT PERIODS. . . .

BY

#### W. SCOTT-ELLIOT

Author of "The Story of Atlantis," "Man's Place in the Universe," etc.

LONDON:

THEOSOPHICAL PUBLISHING SOCIETY 161, New Bond Street, W.

1904.

Oleveland - Olio.

\_

Philip Sclater - biogeographer and biologist

1864 - "Mammals of Madagascar"; The Quarterly Journal of Science

Sclater proposed that
Madagascar and India had
once been part of a larger
continent

The anomalies of the Mammal fauna of Madagascar can best be explained by supposing that ... a large continent occupied parts of the Atlantic and Indian Oceans ... that this continent was broken up into islands, of which some have become amalgamated with ... Africa, some ... with what is now Asia; and that in Madagascar and the Mascarene Islands we have existing relics of this great continent, for which... I should propose the name Lemuria