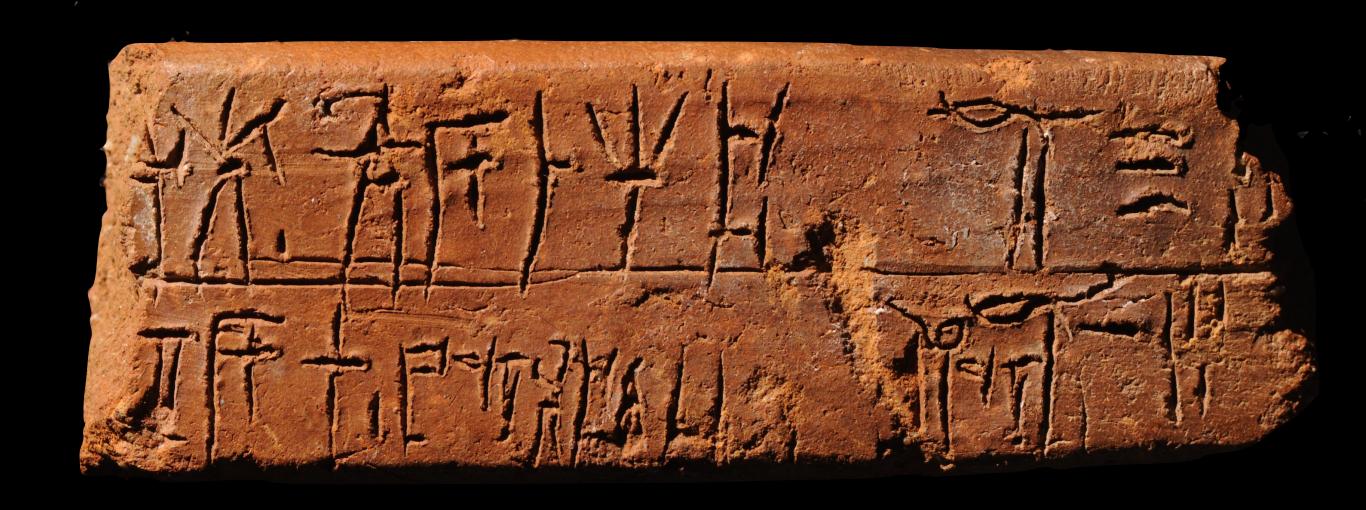

TEAN) AROSE APPROXIMATELY 4,500,000 YEARS AGO; 7 SUB RACES: (1) THE RMOAHAL, (2) THE TLAVATI (CRO-MAGNON), (3) THE TOLTEC, (4) THE TURANIAN, (5) THE SEMITES/PHOENICIANS, (6) THE AKKADIANS, (7) MONGOLIANS
- **5TH ROOT RACE (ARYAN)** US, AROSE APPROXIMATELY 100,000 YEARS AGO. "MOON" COLORED.
- **6TH ROOT RACE** A COLONY WILL BE ESTABLISHED IN BAJA CALIFORNIA BY THE THEOSOPHICAL SOCIETY UNDER THE GUIDANCE OF THE MASTERS OF THE ANCIENT WISDOM IN THE 28TH CENTURY FOR THE INTENSIVE SELECTIVE EUGENIC BREEDING OF THE SIXTH ROOT RACE.
- **7TH ROOT RACE THE LAST RACE TO APPEAR ON THE PLANET EARTH (WILL MIGRATE TO MERCURY)**













#### LIBYAN SEA

#### Minoan Crete

- Palaces sites
- Country houses
- Tombs or other settlements
- ★ Sacred caves
- ▲ Mountain sanctuaries

0 10 50 km















#### MINOAN LINEAR A









## Atlantis Found The History Channel

## SERIOUSLY SOWHAT





RACIST/ETHNOCENTRIC
 ANTI-ARCHAEOLOGICAL



- POOR ARCHAEOLOGY

  DDIVEN DV DECIIDO LICTODY
- 2 DRIVEN BY PSEUDO-HISTORY

#