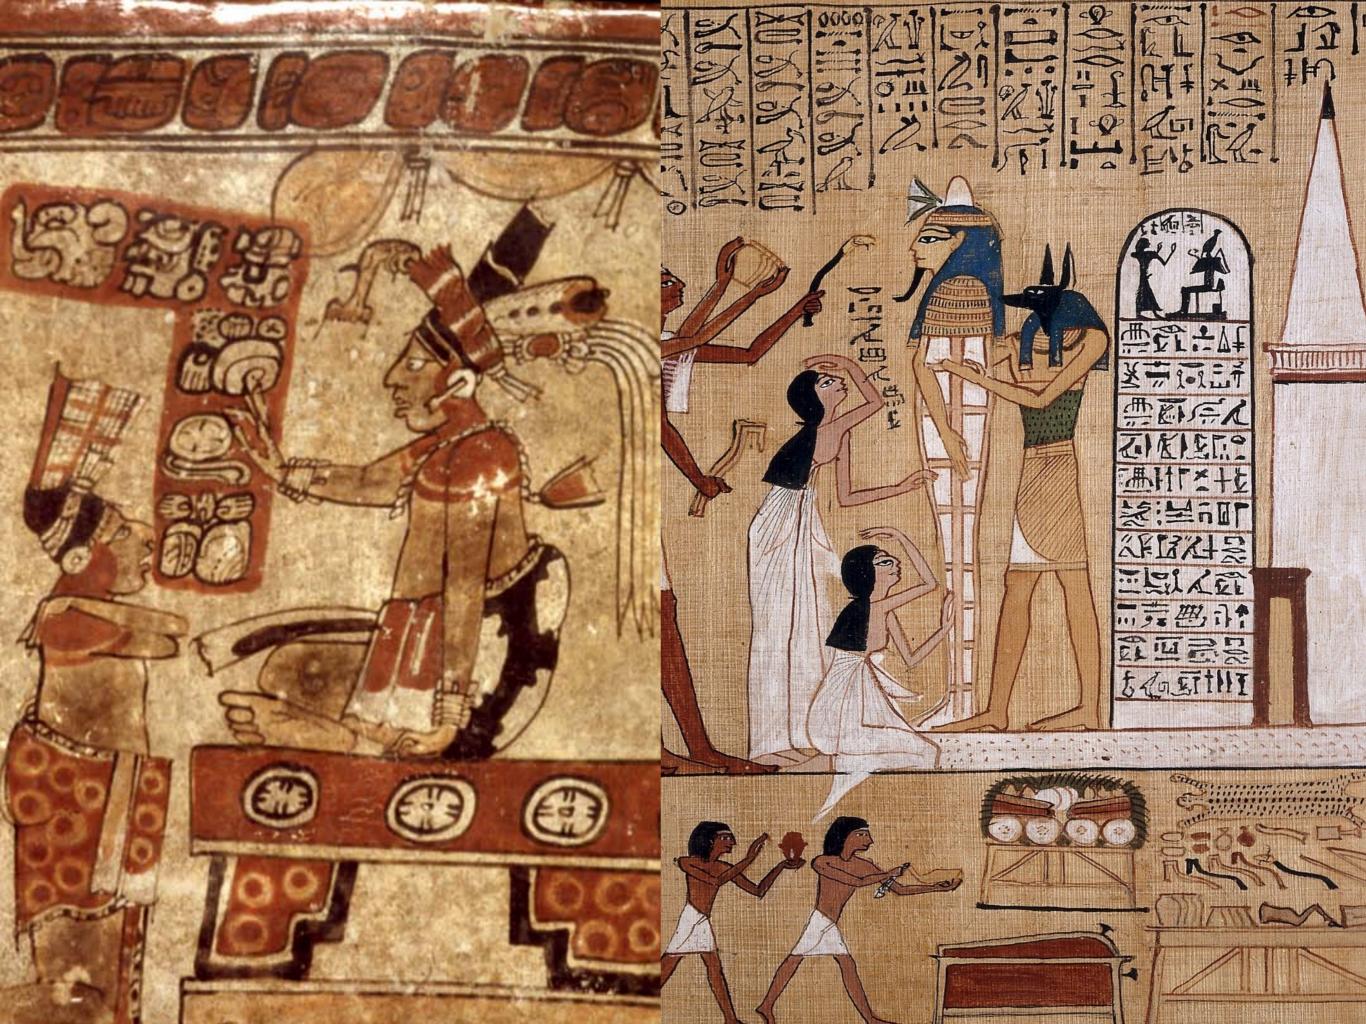

"if we then prove that, on both sides of the Atlantic, civilizations were found substantially identical, we have demonstrated that they must have descended one from the other, or have radiated from some common source."

EGYPTIAN OBELISK

# EGYPTIAN PYRAMIDS

## NEW WORLD METALWORKING

## OLD WORLD METALWORKING