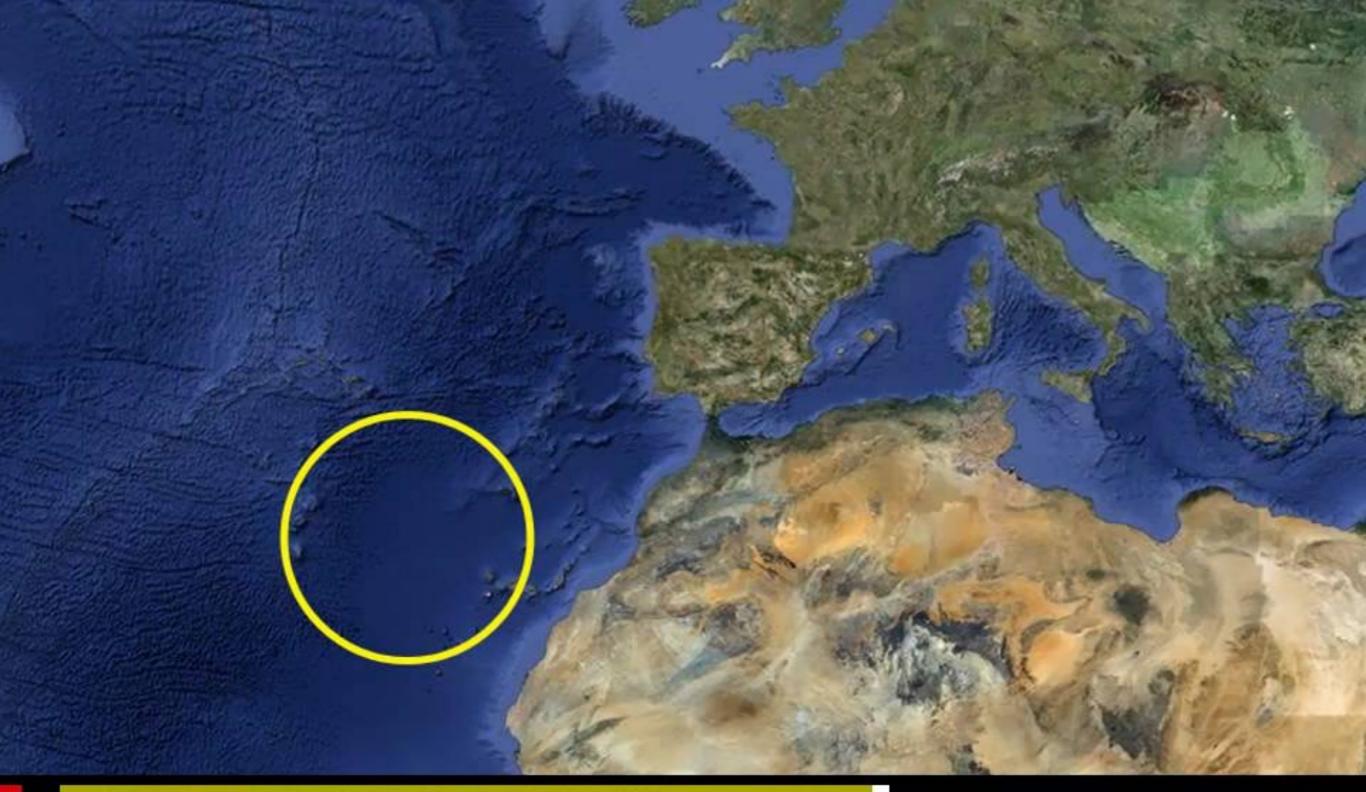

#### NORTHAMPTON, Mass. — A

U.S.-led research team may have finally located the lost city of Atlantis, the legendary metropolis believed swamped by a tsunami thousands of years ago, in mud flats in southern Spain.

what we're talking about," said Freund, a professor at the University of Hartford who led an international team searching for the true site of Atlantis.

To solve the age-old mystery, the team analyzed satellite imagery of a suspected submerged city just north of Cadiz, Spain. There, buried in the vast marshlands of the Dona Ana Park, they believe that they pinpointed the ancient, multiringed