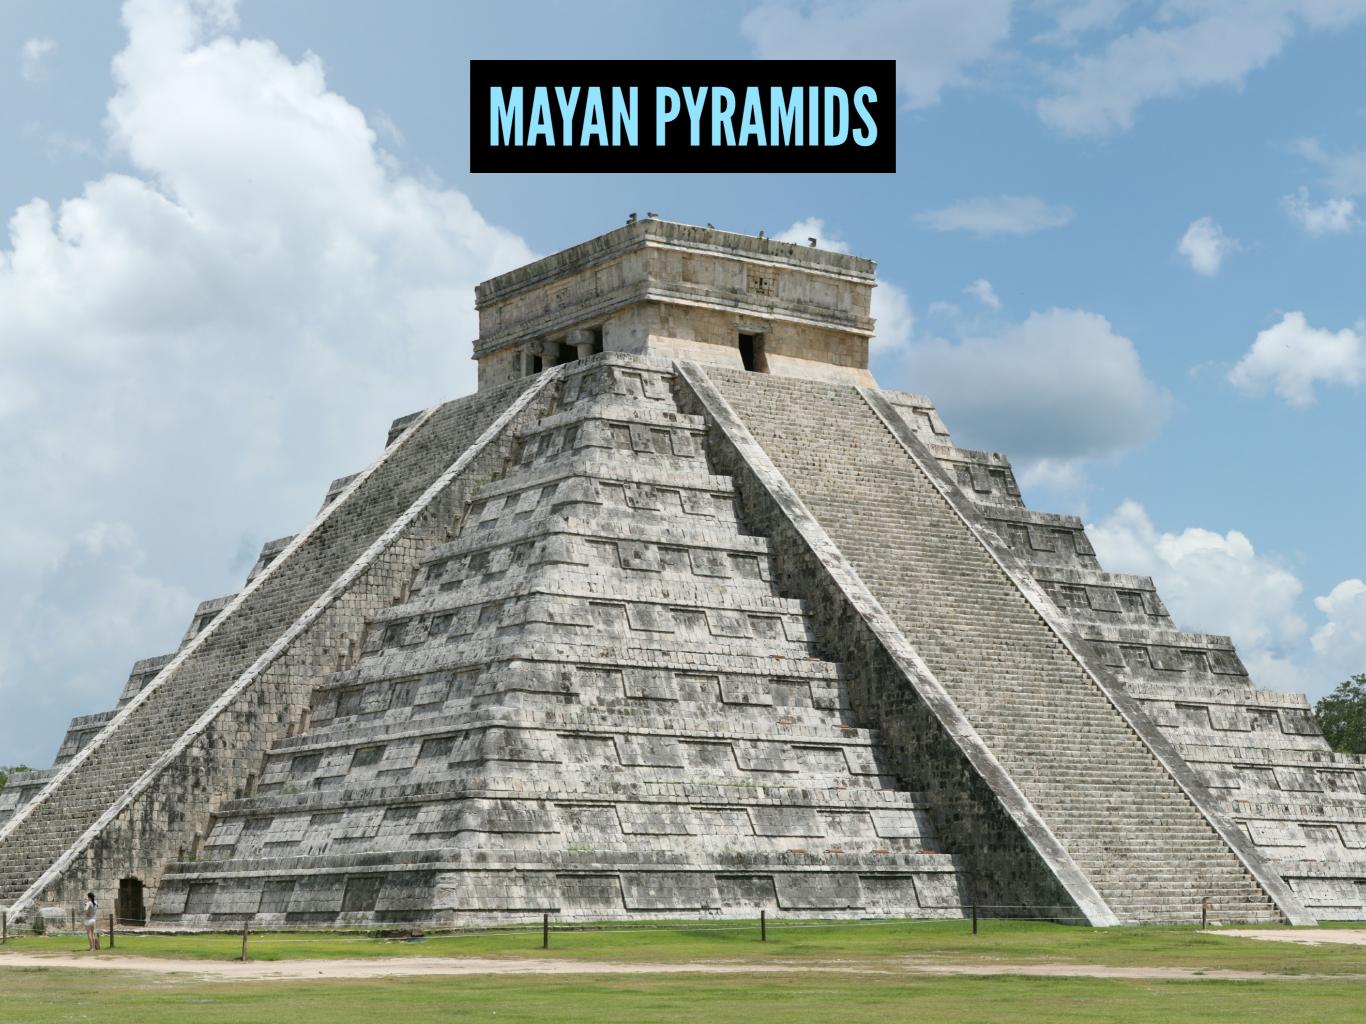

#### GRAMMAIRE DE LA LANGUE QUICHÉE (1862)

Suggested that the ancient Maya were connected with Plato's Atlantis

#### **MONUMENTS ANCIENS DU MEXIQUE (1866)**

Altered sketches of Mayan sites (Palenque) to include classical elements

### QUATRE LETTRES SUR LE MÉXIQUE (1868)

Suggested that ancient Egyptians and the Maya were all descended from Atlantis