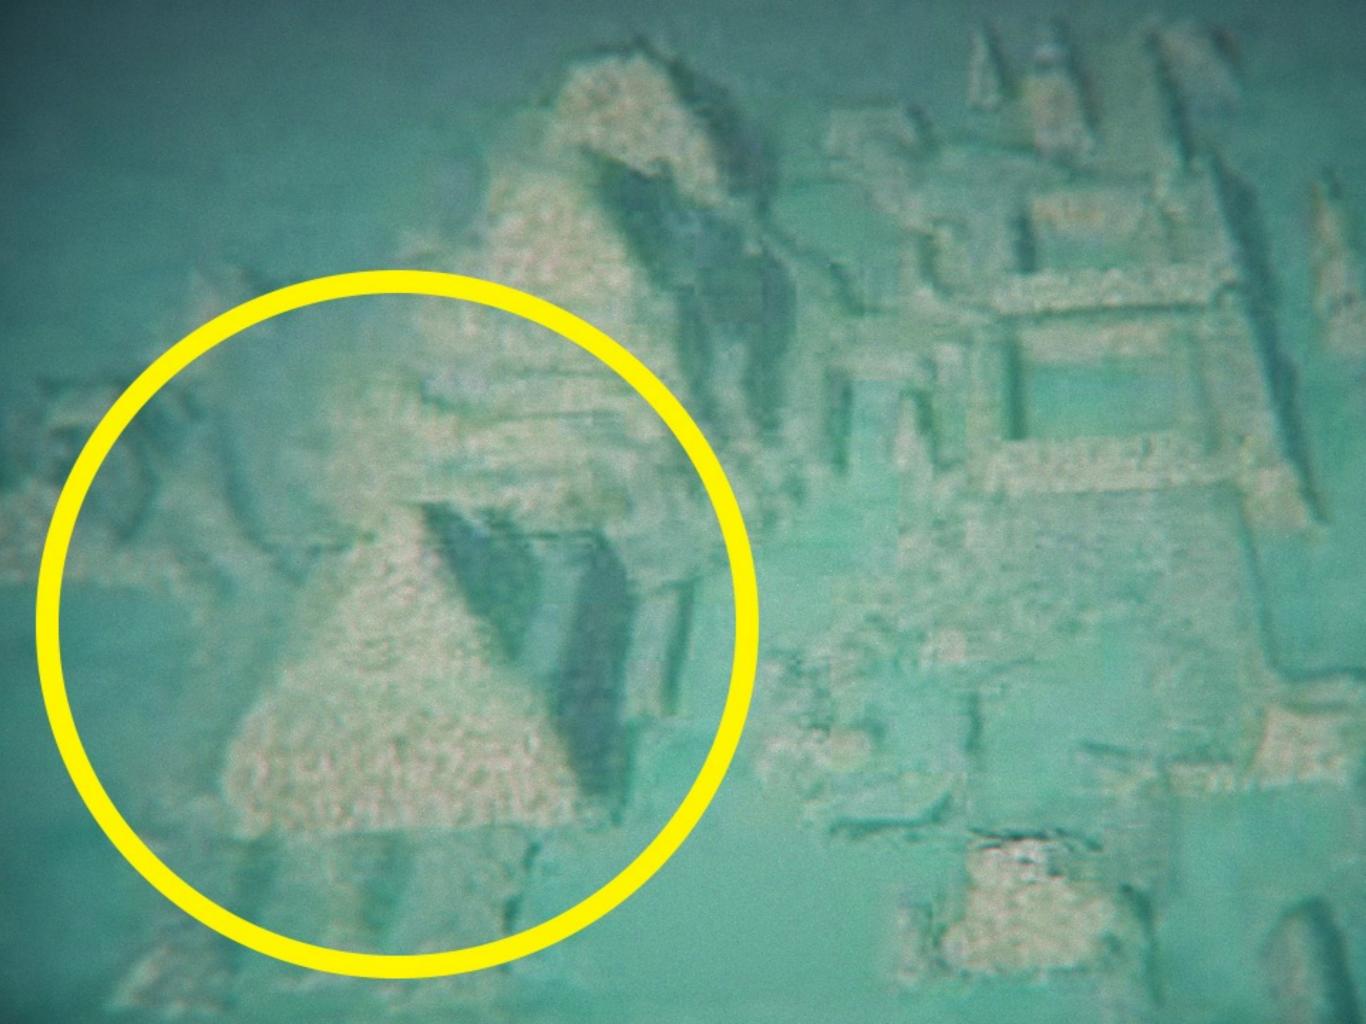

#### NORTHAMPTON, Mass. — A

U.S.-led research team may have finally located the lost city of Atlantis, the legendary metropolis believed swamped by a tsunami thousands of years ago, in mud flats in southern Spain.

what we're talking about," said Freund, a professor at the University of Hartford who led an international team searching for the true site of Atlantis.

To solve the age-old mystery, the team analyzed satellite imagery of a suspected submerged city just north of Cadiz, Spain. There, buried in the vast marshlands of the Dona Ana Park, they believe that they pinpointed the ancient, multiringed