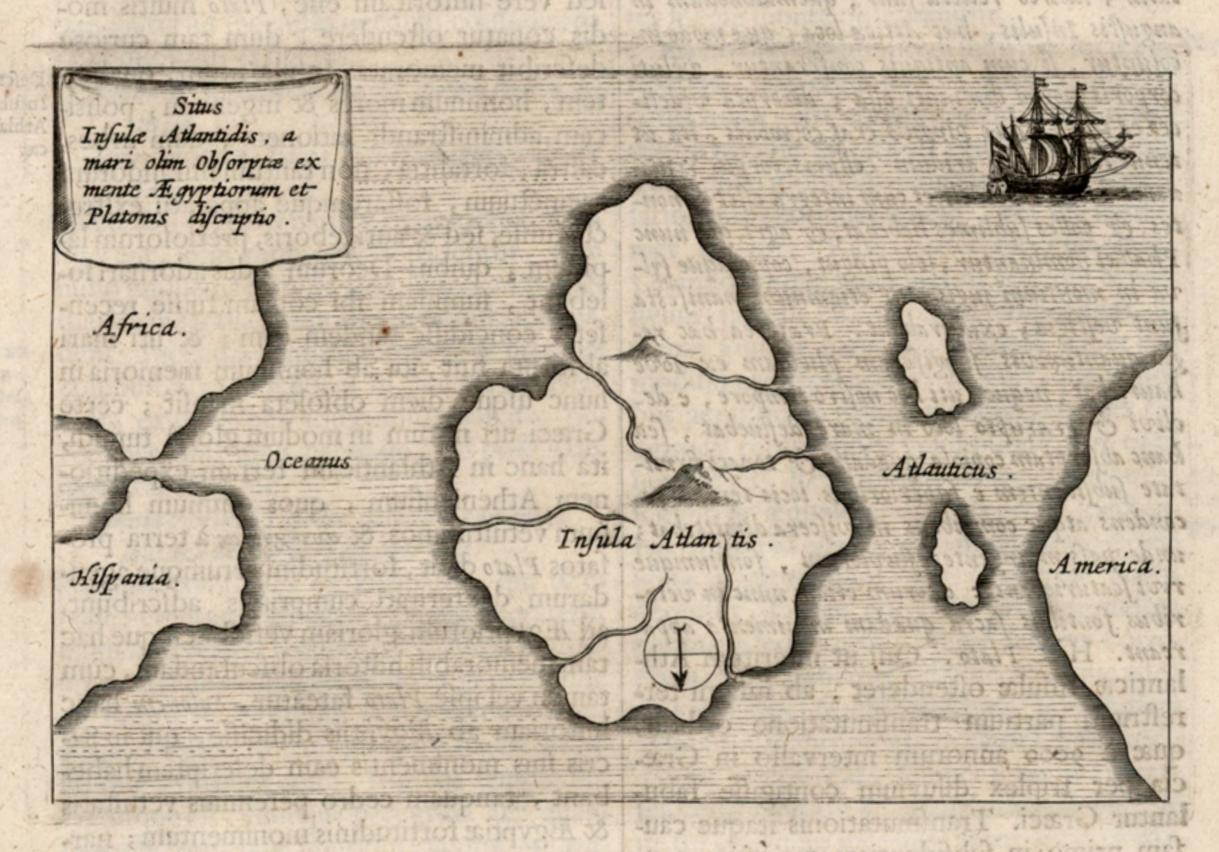

fidmalar aut ali respects or eve

> The Barrens tur & faceret o

Veteres de ea referunt, ejus faile neum anum non esse dixerim, quam qui Canariis, Aso-Athlantico superstitibus Insulis comprehen-

norum montium, validim, plantici umque profundioribus locis, motu terræ absorribus & Flandricis, cæterisque in Oceano ptis, atque in eorum locum Oceano succenturiato.

Sunt nonnulli, qui hanc terræ Continen- ad apicem planitie conspicuum, ex qua

Now in this island of Atlantis there existed a confederation of kings, of great and marvelous power, which held sway over all the island, and over many other islands also and parts of the continent.