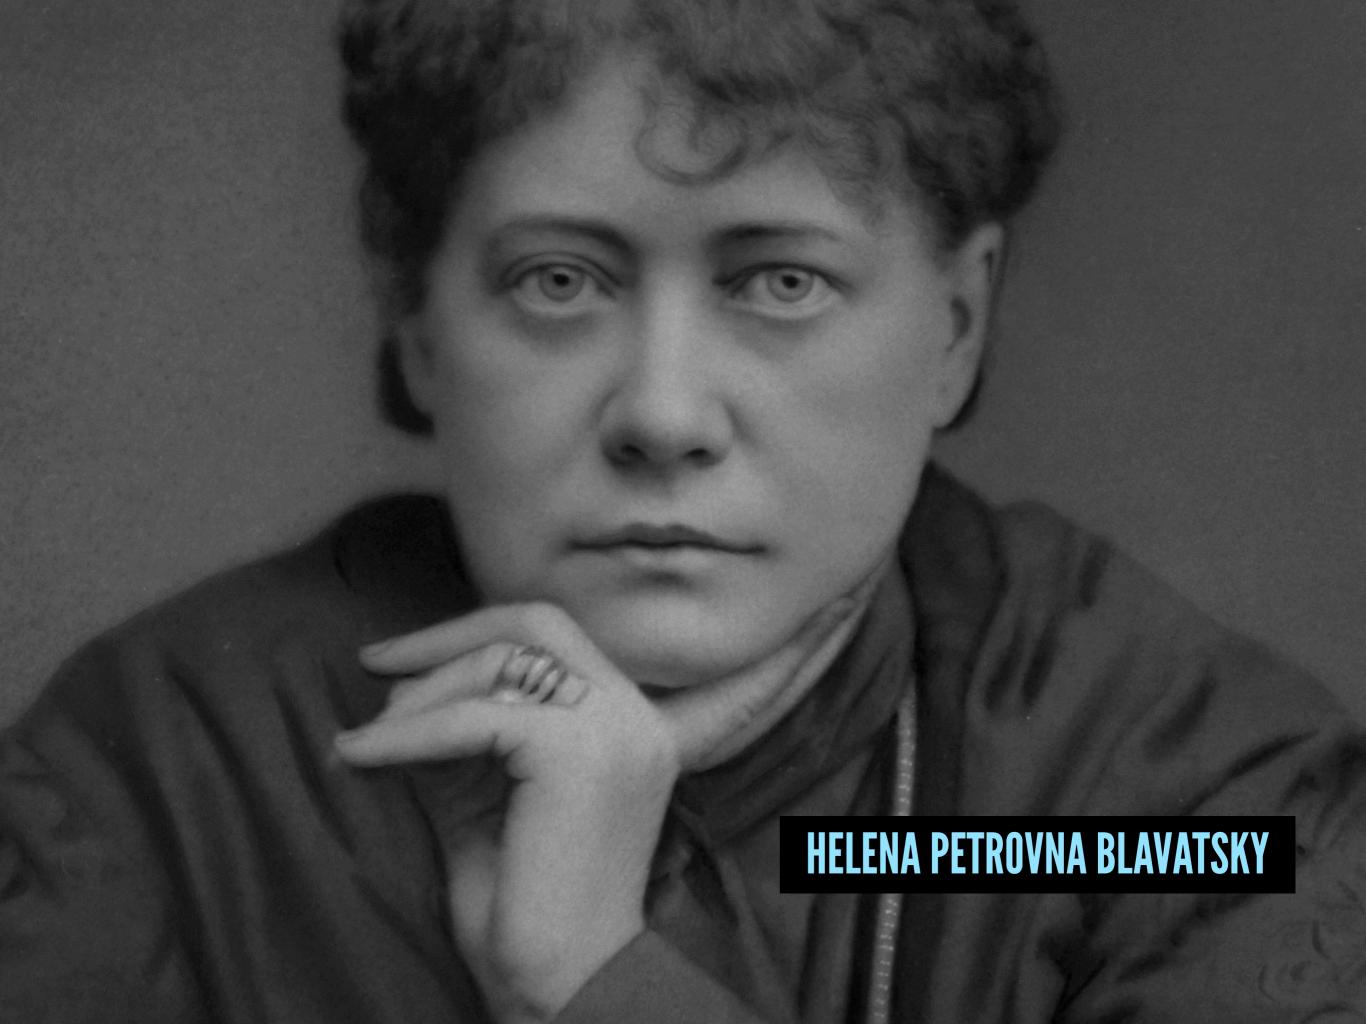

# THEOSOPHISTS THEOSOPHISTS

THEOSOPHICAL SOCIETY (1875)

FOUNDED BY HELENA
PETROVNA BLAVATSKY (1831–
1891), HENRY STEEL OLCOTT
(1832–1907), AND WILLIAM
QUAN JUDGE (1851–1896)