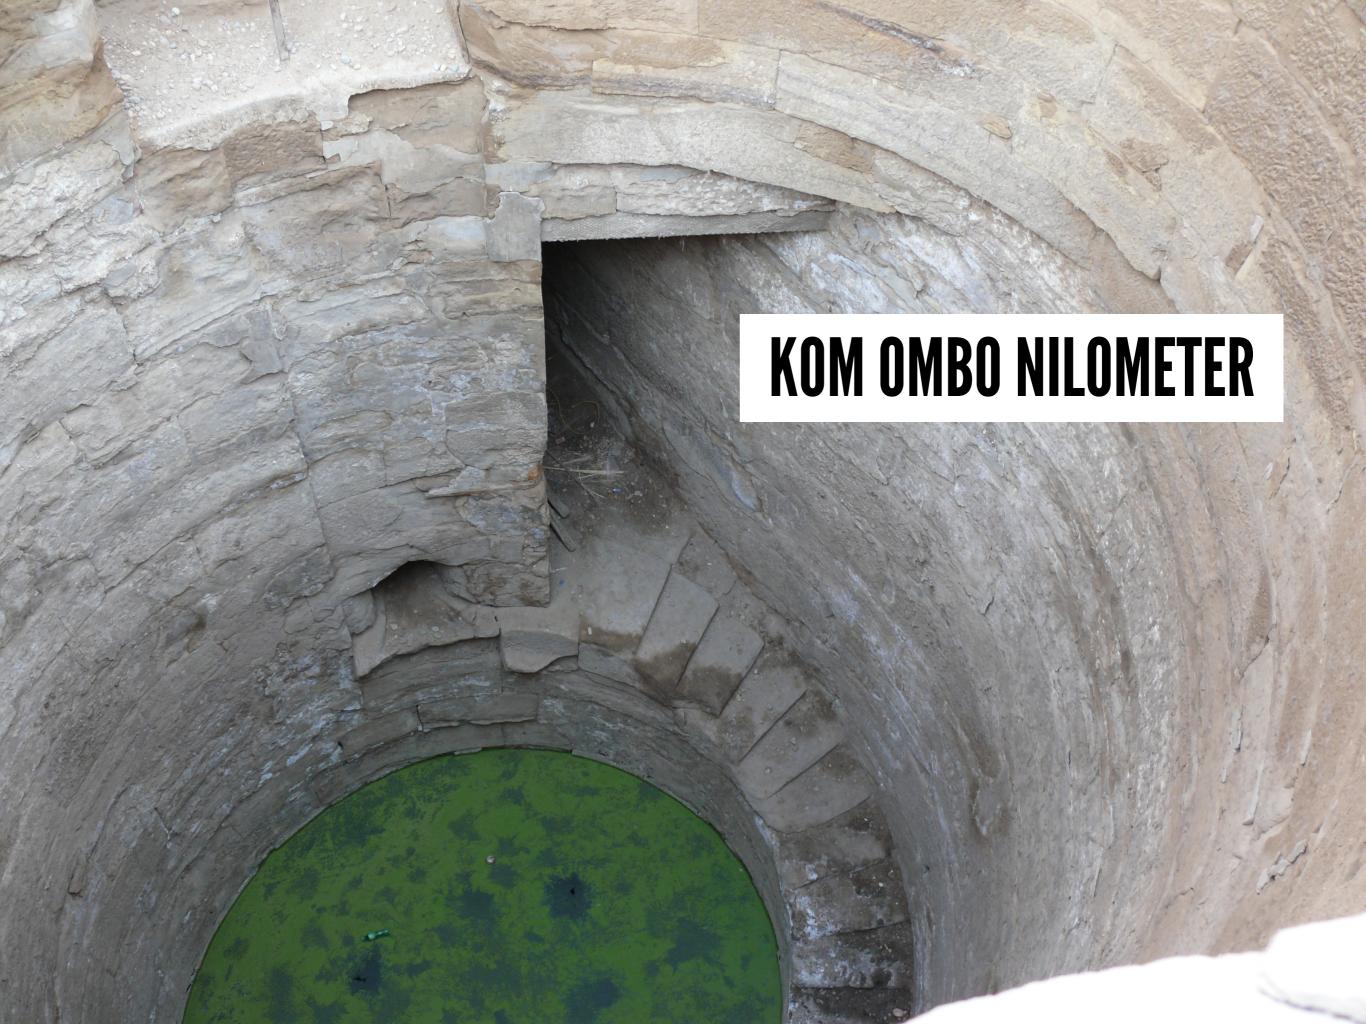

### CIVIL CALENDAR

Used for state purposes - tax collection, recording the year of the king's reign, etc. Devoid of religious significance.

### RELIGIOUS CALENDAR

Primary calendar for determining religious holidays. Lunar. Much older than the civil calendar - most likely early Predynastic.

### RELIGIOUS CALENDAR

Primary calendar for determining religious holidays. Lunar. Much older than the civil calendar - most likely early Predynastic.

- INUNDATION (AKHET)
- <sup>2</sup> GROWING PERIOD (PERET)
- 3 HARVEST PERIOD (SHEMU)