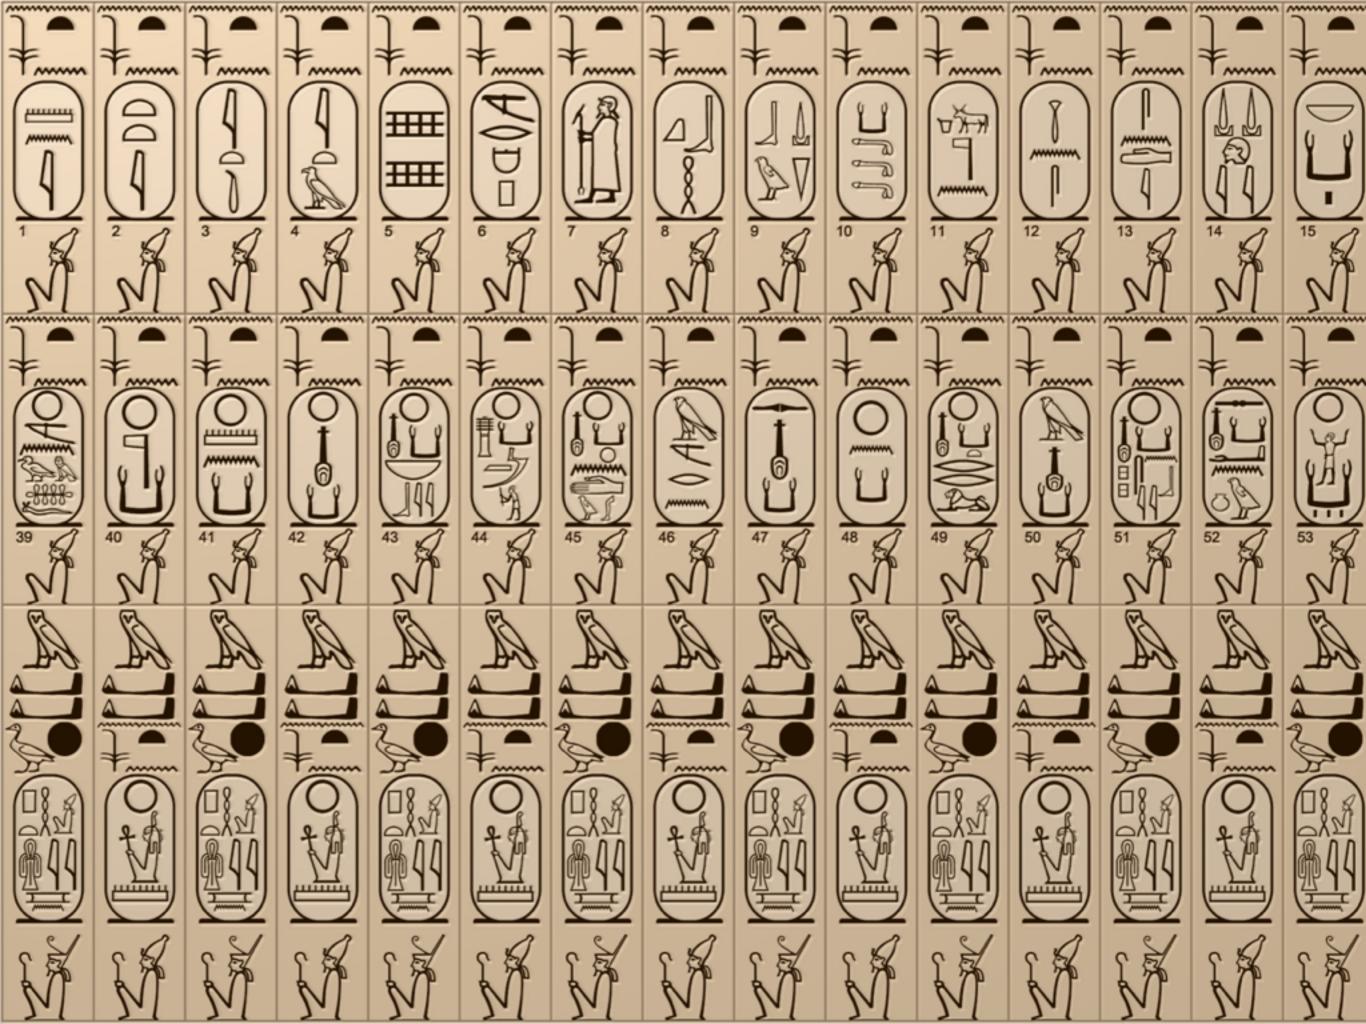

### KING LIST

Permanently recorded, unannotated list of kings (backwards in time) starting with the current Pharaoh. More of a political document that a historical document (legitimizing rule, etc)

- TURNIN ROYAL CANON/PAPYRUS
- 2 THE PALERMO STONE
- **3 THE TJENRY LIST/SAQQARA TABLET**
- 4 THE SETI I KING LIST AT ABYDOS
- **5** KARNAK KING LIST

### SETI I TEMPLE AT ABYDOS

- TURNIN ROYAL CANON/PAPYRUS
- 2 THE PALERMO STONE
- **3** THE TJENRY LIST/SAQQARA TABLET
- THE SETI I KING LIST AT ABYDOS
- **5** KARNAK KING LIST