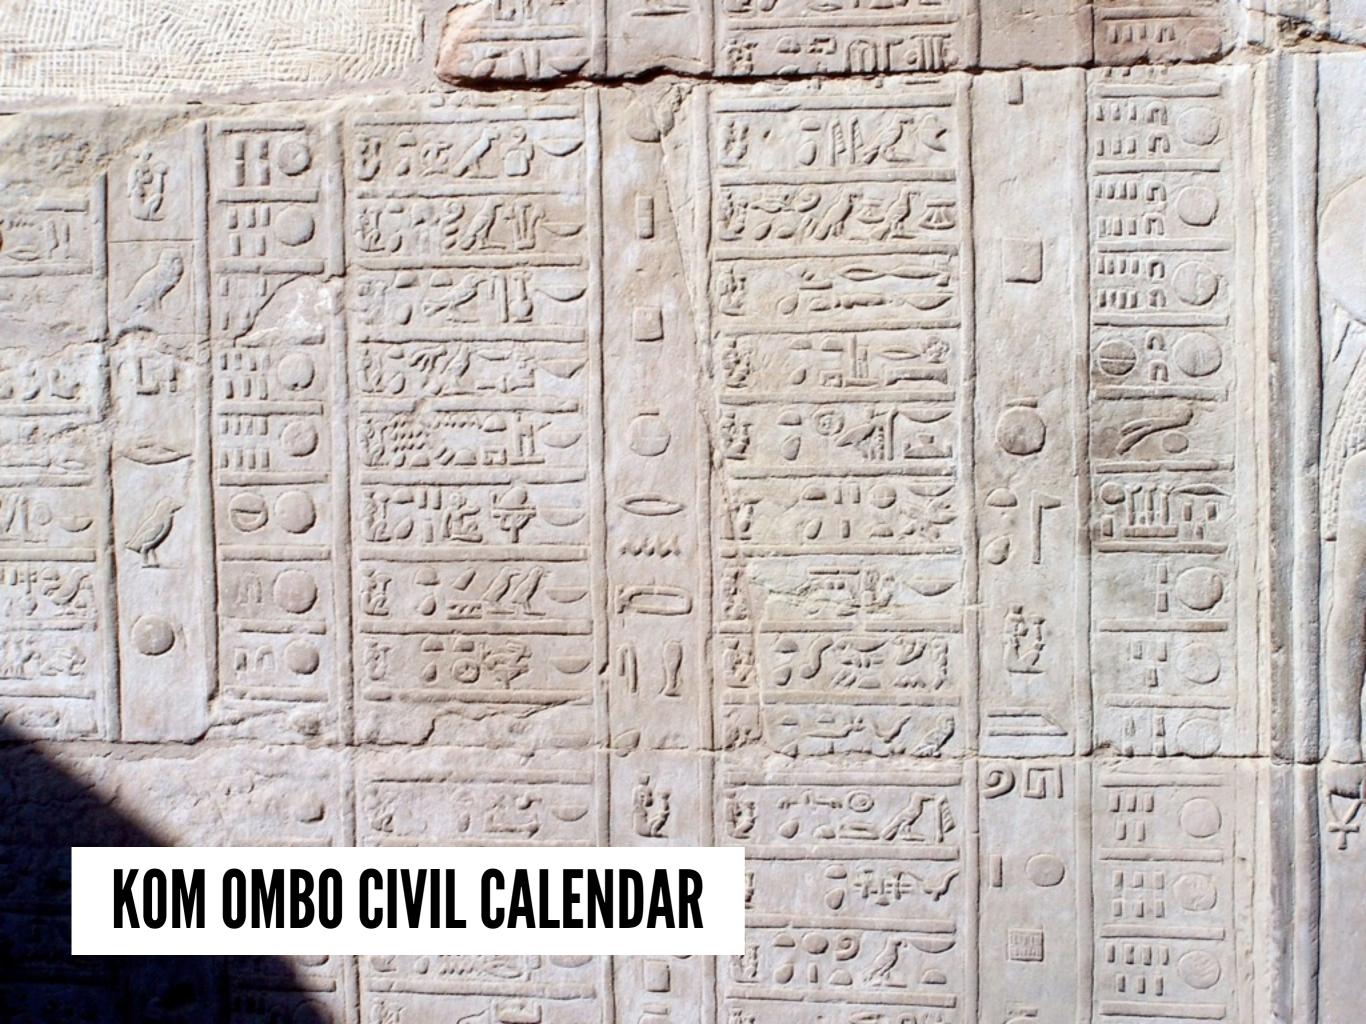

### CIVIL CALENDAR

Used for state purposes - tax collection, recording the year of the king's reign, etc. Devoid of religious significance.